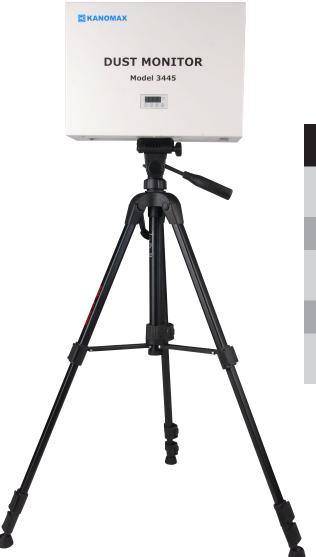

### **Feature**

- Real-Time display of dust density though the display panel(3445D).
- Easy to installation and move to other place.
- Real-Time data stored of Measuring value use to attached data logger(Option).
- Measurement real-time 24 hours
- Can be installed on the wall use by bracket or use the tripod of the camera.