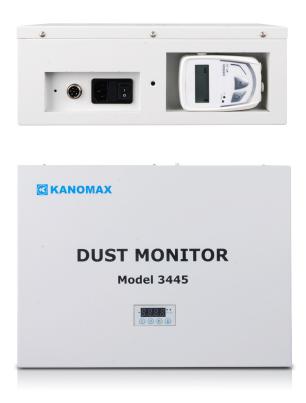

#### Model Dust Monitor 3445 / 3445D

The Dust Monitor Model 3445 is real-time and continuous monitoring sensor for environmental aerosol particles such as dusts, fumes, and smoke by light scattering principle.

### **Feature**

- Real-Time display of dust density though the display panel(3445D).
- Easy to installation and move to other place.
- Real-Time data stored of Measuring value use to attached data logger(Option).
- Measurement real-time 24 hours
- Can be installed on the wall use by bracket or use the tripod of the camera.